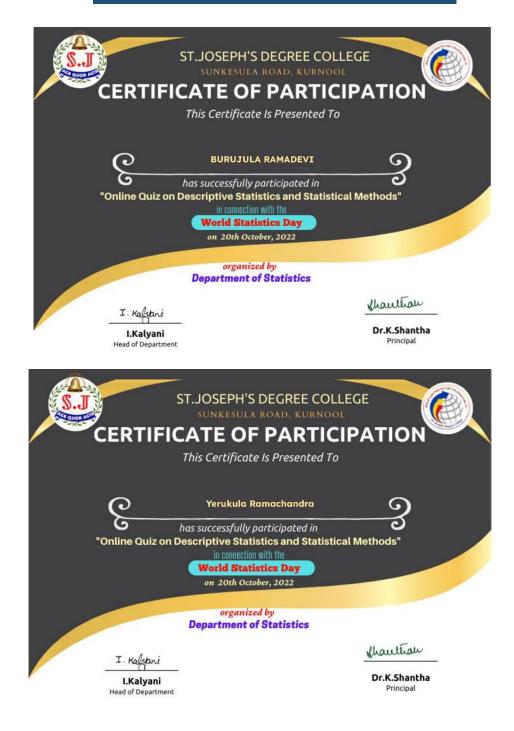

| good                |  |  |  |  |
| 7  | 10/20/2022 9:42:10      | perapogurampogukiran@gmail.com | PR SRINIVASULU          | 7659810226            | Good                       | 5                       | yes                          |                     |  |  |  |  |
| 8  | 10/20/2022 9:42:45      | manjunathkuruva90033@gmail.com | Kuruva Manjunath        | 6303681798            | Good                       | 5                       | yes                          |                     |  |  |  |  |
| 9  | 10/20/2022 9:43:28      | divyagandhe.123@gmail.com      | DIVYA GANDE             | 7093959757            | Good                       | 4                       | yes                          |                     |  |  |  |  |

#### **PROGRAM PHOTOS**



#### e- certificates



#### Outcomes of the Program

- 1. From this Online Quiz program, both students and teachers got a two-fold benefit at the end. Not just helpful to teachers in assessing knowledge gained, but they're also great for students in learning.
- 2. By this Quiz program, Students got learnt new skills such as quick response, formative assessment, assists in memorizing, Ample attempts to Improvise.