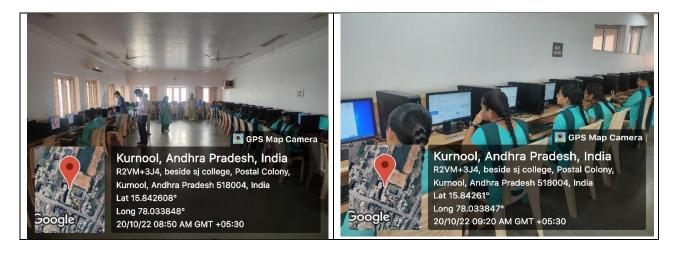

ence that improves online teaching and learning for educators, learners and administrators and mostly benefits to students. Department of Statistics Conducted Online Quiz program in St. Joseph's Degree College Computer labs.

#### Date: 20th Oct 2022

#### Time: 8:40 am to 10:00 am

We the department of Statistics had conducted Online Quiz competitions on the occasion of World Statistics day 2022 using Moodle LMS (learning management system) to encourage the statistical knowledge to the first and second year degree students in computer labs with the help of Computer lecturers. **Our Sincere gratitude to Computer department.** Students are enthusiastically participated and the program was celebrated smoothly and in delightful way.

#### Target Participants

➢ Total No. of Participants: 38



|                                                                       |                                                                | St.Joseph's Degree                                                                                                             | epartment                                                                                              | of Statistics                                                                                                                         |                                                                                                                                                  |                                                                                                      |            | S.I | o Admn No.