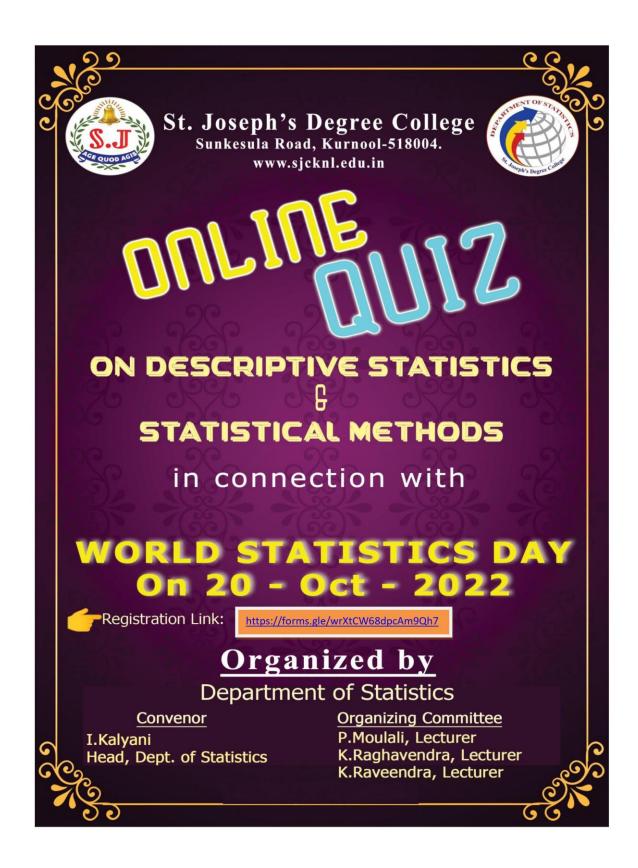

Online quiz competition In connection with

# World Statistics Day-2022

# **Online Quiz Competition**

on 20.10.2022

Academic Year

# 2022-2023

Coordinators: I. Kalyani, HOD K. Raghavendra K. Raveendra P. Moulali

| S.J.                                                                              | DEPARTMENT OF STAT<br>St. Joseph's Degree Coll<br>Sunkesula Road, Kurnool-51800<br>www.sjcknl.edu.in<br>(Affiliated to Rayalaseema University, Kur | lege<br>4.                                                                                   |
|-----------------------------------------------------------------------------------|----------------------------------------------------------------------------------------------------------------------------------------------------|----------------------------------------------------------------------------------------------|
|                                                                                   |                                                                                                                                                    | Date: 11.10.20                                                                               |
| To<br>Dr.C.V. Satyar<br>Coordinator<br>SJCQAC<br>St. Joseph's De<br>Sunkesula Roa | gree College                                                                                                                                       |                                                                                              |
| Sub: Re                                                                           | quest to conduct an Online Quiz Using Mood                                                                                                         | le- Reg.                                                                                     |
|                                                                                   | * * *                                                                                                                                              |                                                                                              |
| Respected Sir,                                                                    |                                                                                                                                                    |                                                                                              |
|                                                                                   | On the Occasion of 'World Statistics                                                                                                               |                                                                                              |
|                                                                                   | line Quiz' using <b>Moodle</b> on "Descriptive sta<br>20-10-2022 . Kindly grant permission.                                                        | atistics and Statistical methods" to                                                         |
| Kindly Oblige.                                                                    |                                                                                                                                                    |                                                                                              |
|                                                                                   |                                                                                                                                                    | Yours Sincerely                                                                              |
|                                                                                   |                                                                                                                                                    | I . Kalyani                                                                                  |
|                                                                                   |                                                                                                                                                    | I. Kalyani,HoD<br>Statistics Departme<br>St.Joseph's Degree<br>Sunkesula Road,<br>Kurnool-4. |

#### Date: 20th Oct 2022

#### Time: 8:40 am to 10:00 am

We the department of Statistics had conducted Online Quiz competitions on the occasion of World Statistics day 2022 using Moodle LMS (learning management system) to encourage the statistical knowledge to the first and second year degree students in computer labs with the help of Computer lecturers. **Our Sincere gratitude to Computer department.** Students are enthusiastically participated and the program was celebrated smoothly and in delightful way.