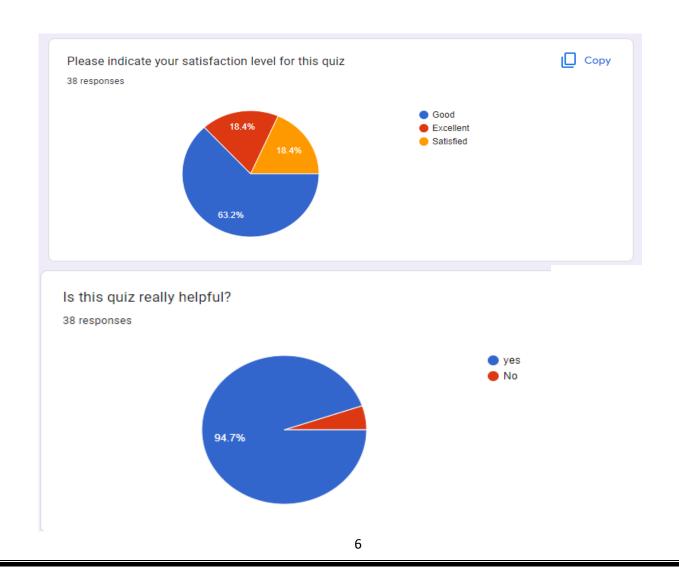

#### Feed back - Online Quiz on Descriptive Statistics and Statistical Methods (Responses) $\Rightarrow$ 🗈 🗠

File Edit View Insert Format Data Tools Extensions Help Last edit was 4 days ago